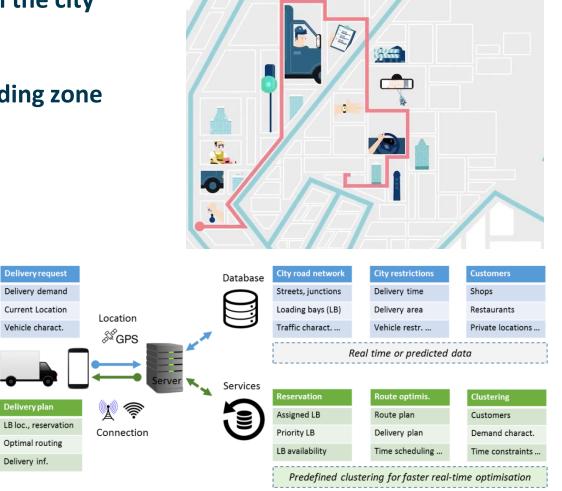

#### **Case: ITSLOG**

- Problem: Truck drivers spending too much time in the city
- > 80% of truck driver time is within the city
  - (national distribution)
- A lot of time is looking for suitable loading/unloading zone

- Solution design
- Combination of ITS and operational data leads to better prediction and better routing
- Additional make reservations for loading zone